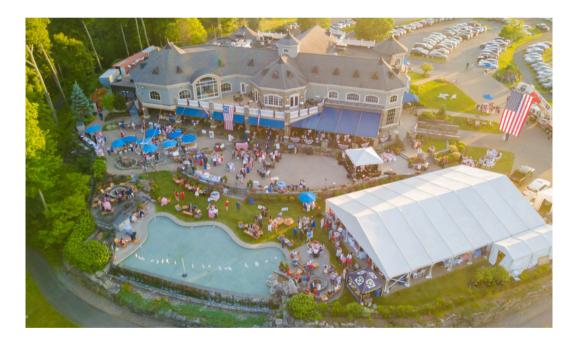

# RED, WHITE & BLUE PARTY

#### **PARTY WITH A PURPOSE**

Hosted by our Professionals Against Cancer (PAC), the annual Red, White & Blue Party will be held on Friday, June 21, 2024, at Saratoga National Golf Club. We will be recognizing a local Hero who has been impacted by cancer, as well as a Champion of Hope who has been leading the way to end cancer in our community and beyond. This all-American-themed celebration will feature a gourmet BBQ, live music, games, and more!